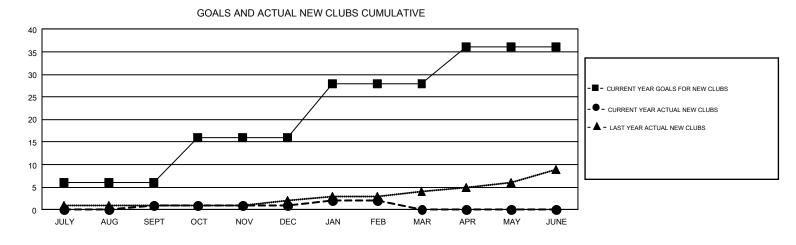

## GMT: STEVE ANTON

REPORT DOES NOT INCLUDE CLUBS IN UNDISTRICTED AREAS.

|               | Clu           | bs           |               | Members<br>RESULTS FOR 2018-2019 |                           |                         |                                                    |  |  |
|---------------|---------------|--------------|---------------|----------------------------------|---------------------------|-------------------------|----------------------------------------------------|--|--|
|               | RESULTS FC    | PR 2018-2019 |               |                                  |                           |                         |                                                    |  |  |
| QUARTER       | NEW CLUB GOAL | NEW CLUBS    | DROPPED CLUBS | QUARTER                          | MEMBER GROWTH NET<br>GOAL | MEMBER GROWTH<br>ACTUAL | DROPPED<br>MEMBERS ACTUAL<br>(including transfers) |  |  |
| JULY/AUG/SEPT | 6             | 1            | 7             | JULY/AUG/SEPT                    | 246                       | 815                     | 988                                                |  |  |
| OCT/NOV/DEC   | 10            | 0            | 10            | OCT/NOV/DEC                      | 278                       | 823                     | 1,411                                              |  |  |
| JAN/FEB/MAR   | 12            | 1            | 3             | JAN/FEB/MAR                      | 365                       | 580                     | 514                                                |  |  |
| APR/MAY/JUNE  | 8             | 0            | 0             | APR/MAY/JUNE                     | 131                       | 0                       | 0                                                  |  |  |