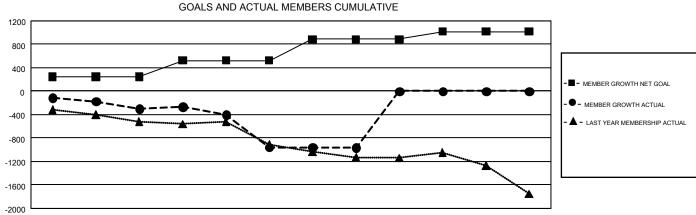

## GMT: STEVE ANTON

REPORT DOES NOT INCLUDE CLUBS IN UNDISTRICTED AREAS.

|               | Clu           | bs           |               | Members<br>RESULTS FOR 2018-2019 |                           |                         |                                                    |  |  |
|---------------|---------------|--------------|---------------|----------------------------------|---------------------------|-------------------------|----------------------------------------------------|--|--|
|               | RESULTS FC    | PR 2018-2019 |               |                                  |                           |                         |                                                    |  |  |
| QUARTER       | NEW CLUB GOAL | NEW CLUBS    | DROPPED CLUBS | QUARTER                          | MEMBER GROWTH NET<br>GOAL | MEMBER GROWTH<br>ACTUAL | DROPPED<br>MEMBERS ACTUAL<br>(including transfers) |  |  |
| JULY/AUG/SEPT | 6             | 1            | 7             | JULY/AUG/SEPT                    | 246                       | 815                     | 988                                                |  |  |
| OCT/NOV/DEC   | 10            | 0            | 10            | OCT/NOV/DEC                      | 278                       | 823                     | 1,411                                              |  |  |
| JAN/FEB/MAR   | 12            | 1            | 3             | JAN/FEB/MAR                      | 365                       | 580                     | 514                                                |  |  |
| APR/MAY/JUNE  | 8             | 0            | 0             | APR/MAY/JUNE                     | 131                       | 0                       | 0                                                  |  |  |